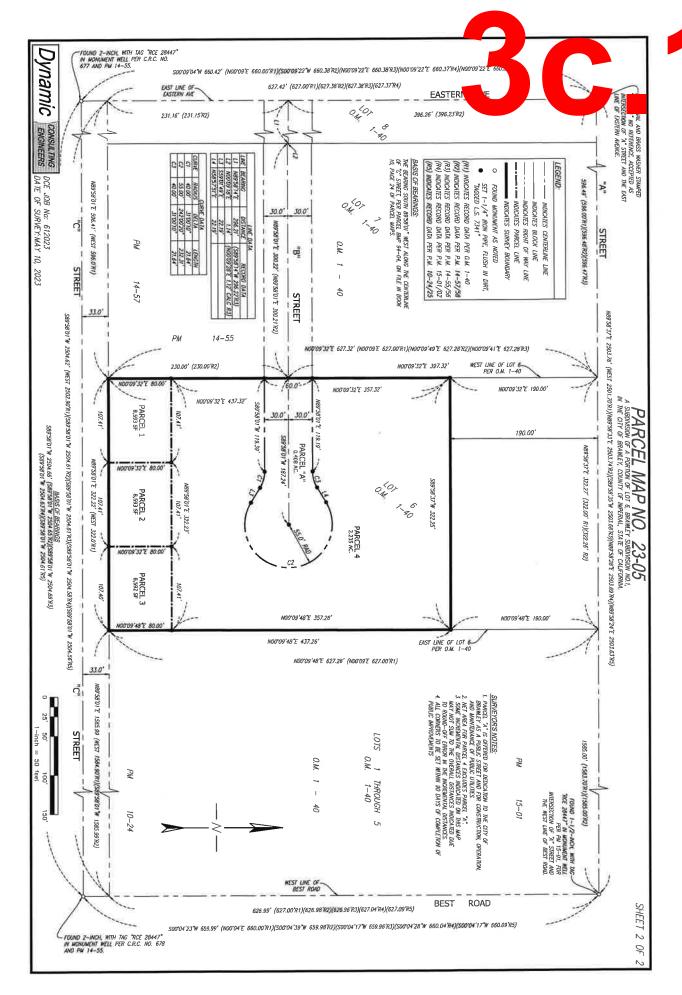

(1 Attachment)

b. Approve Accounts Payable: Jun 22, 2024 to Jul 05, 2024.

(3 Attachments)

c. Approve for Recordation Parcel Map (PM) 23-05 for the subdivision of a 3.23-acre site, R-2 zoned (Residential Low Density) intended for the construction of apartment houses.