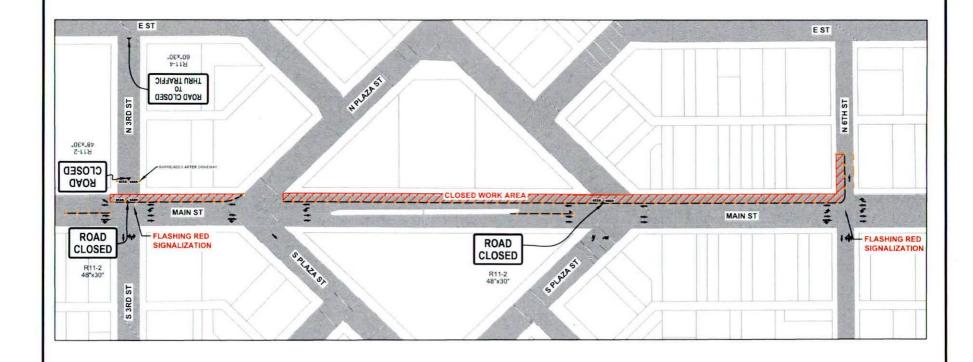

## PUBLIC NOTICE LANE CLOSURE ALONG MAIN STREET BETWEEN 3RD STREET AND 6TH STREET OCTOBER 7<sup>TH</sup> THROUGH OCTOBER 18<sup>TH</sup> 2024

October 2, 2024

Dear Property Owner, Business Owner, Resident:

The City of Brawley has contracted with Rove Engineering to construction roadway improvements along Main Street.

Work will include the installation of an underground signalization conduit between 3<sup>rd</sup> Street and 6<sup>th</sup> Street along the roadway of Main Street. Main Street will be paved shortly after the completion of the signalization conduit installation. The signalization conduit installation will require for partial closure of Main Street and intersection roadways. See the attached sketch for the partial roadway closure along Main St. between 3rd Street and 6<sup>th</sup> Street. This closure will be conducted from Monday, October 7, 2024, until Friday, October 18, 2024.

Access to various streets will be restricted during construction activities. Vehicles will not be able to drive, and pedestrians will not be able to walk through the restricted street areas. Detours will be provided around the restricted areas.